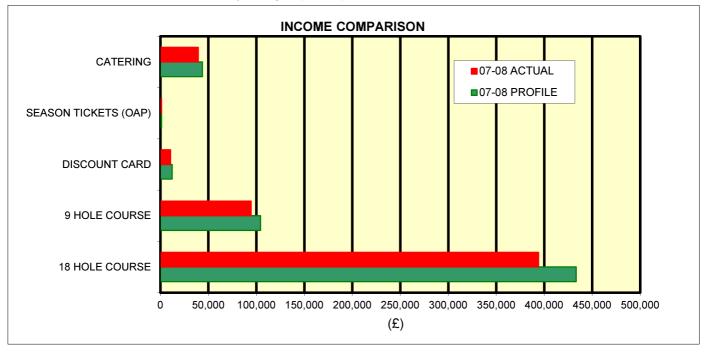

| KEY PERFORMANCE INDICATORS |               |              |               |              |  |  |
|----------------------------|---------------|--------------|---------------|--------------|--|--|
|                            | INCOME        |              | USAGE         |              |  |  |
|                            | 07-08 PROFILE | 07-08 ACTUAL | 07-08 PROFILE | 07-08 ACTUAL |  |  |
| 18 HOLE COURSE             | 433,296       | 394,015      | 37,644        | 34,641       |  |  |
| 9 HOLE COURSE              | 104,402       | 94,546       | 22,705        | 19,884       |  |  |
| DISCOUNT CARD              | 12,180        | 10,524       | 478           | 405          |  |  |
| SEASON TICKETS (OAP)       | 1,250         | 1,277        | 10            | 10           |  |  |
| CATERING                   | 43,720        | 39,463       | N/A           | N/A          |  |  |
| TOTAL                      | 594,848       | 539,825      | 60,837        | 54,940       |  |  |